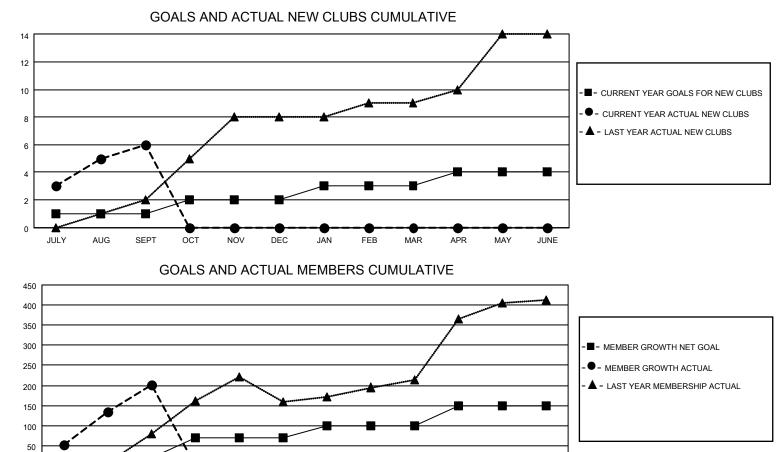

## LOCATION INDONESIA

District 307B2

Results as of: 9/30/2022

| Clubs                 |               |           |               | Members               |                        |                         |                                                    |
|-----------------------|---------------|-----------|---------------|-----------------------|------------------------|-------------------------|----------------------------------------------------|
| RESULTS FOR 2022-2023 |               |           |               | RESULTS FOR 2022-2023 |                        |                         |                                                    |
| QUARTER               | NEW CLUB GOAL | NEW CLUBS | DROPPED CLUBS | QUARTER MEME          | BER GROWTH NET<br>GOAL | MEMBER GROWTH<br>ACTUAL | DROPPED<br>MEMBERS ACTUAL<br>(including transfers) |
| JULY/AUG/SEPT         | 1             | 6         | 0             | JULY/AUG/SEPT         | 20                     | 281                     | 77                                                 |
| OCT/NOV/DEC           | 1             | 0         | 0             | OCT/NOV/DEC           | 50                     | 0                       | 0                                                  |
| JAN/FEB/MAR           | 1             | 0         | 0             | JAN/FEB/MAR           | 30                     | 0                       | 0                                                  |
| APR/MAY/JUNE          | 1             | 0         | 0             | APR/MAY/JUNE          | 50                     | 0                       | 0                                                  |

| -50 JULY AUG SEPT | OCT NOV | Ó DEC JAN FEB MAR A                            | PR MAY JUNE                                |                  |  |
|-------------------|---------|------------------------------------------------|--------------------------------------------|------------------|--|
| DROPPED CLUBS: 0  |         | 32 CLUBS OF 104 ADDED 1 OR<br>MORE NEW MEMBERS | GENDER DISTRIBUTION<br>MALE 1,336 (37.27%) |                  |  |
|                   |         |                                                | FEMALE 2,24                                | 45 (62.62%)      |  |
| DROPPED MEMBERS   |         |                                                |                                            | 0.00%)<br>0.11%) |  |
| DECEASED          | 3       |                                                |                                            |                  |  |
| CLUB CANCELLED    | 0       | CLICK HERE FOR CUMULATIVE                      | TOTAL FAMILY UNIT MEMBERS                  | 690              |  |
| OTHER             | 74      | MEMBERSHIP DATA                                |                                            | -0 070           |  |
| TOTAL             | 11      |                                                | FAMILY MEMBERS PAYING HALF DU              | ES 379           |  |